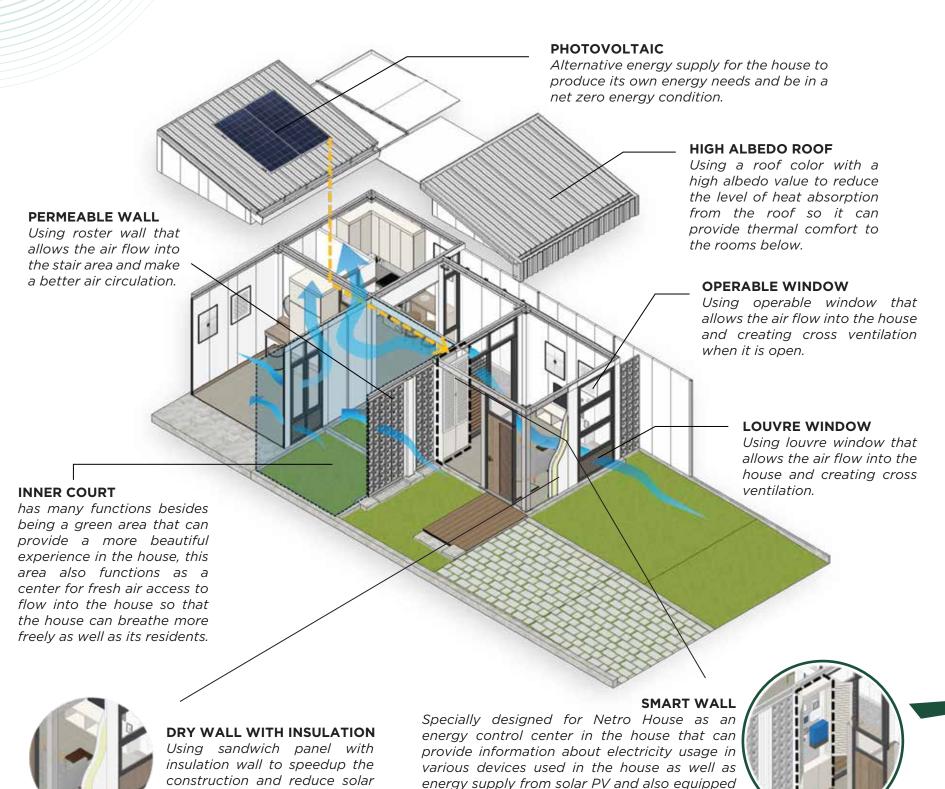

undbreaking innovation seamlessly integrates smart technology. energy efficiency, and modular design to create a truly eco-friendly home. More than just a residence, NETRO embodies the future of living by embracing zero-emission principles and a smart energy system.

Designed with sustainable materials and built using an efficient modular construction method developed by WIKA Gedung and equipped with smart Net-Zero box and application developed by DEX, NETRO offers a scalable living solution that grows with its occupants, reducing waste, optimizing resources, and ensuring a minimal environmental footprint. This forward-thinking approach makes NETRO not just a home, but a symbol future-proof. sustainable living—smart, adaptable, and eco-conscious.

## What Makes it Net-zero?

heat gain.





with air quality sensors.

## **Netro House Growing Scheme**



NETRO by WIKA Gedung and Dex Urban Solution is built on the innovative "growing house" concept, enabling homeowners to start with a compact, cost-effective unit and expand their living space over time. This flexibility allows the home to adapt seamlessly to the evolving needs of its occupants, whether for growing families, changing lifestyles.

The modular design ensures that expansions are efficient, avoiding the need for disruptive or wasteful renovations while maintaining the integrity of the original structure. 60% faster than convensional construction, highly consistent quality.

It's an ideal solution for urban and rural communities alike, accommodating diverse life stages while maintaining quality, comfort, and style.