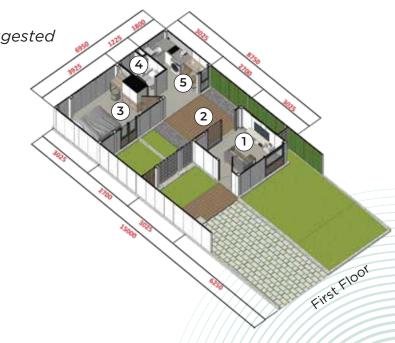

#### **Floor Plan**

- Living Room
- 2. Innercourt
- 3. Master Bedroom
- 4. Bathroom
- 5. Kitchen + Dining

**Netro Modular House Growth** 

Type 49

Building Area: 49 m<sup>2</sup>