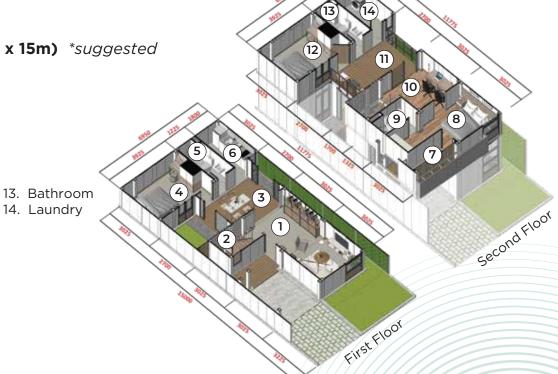

Building Area: 93 m<sup>2</sup>

- 1. Living Room
- 2. Staircase
- 3. Dinina
- 4. Master Bedroom
- 5. Bathroom
- 6. Kitchen
- 7. Balconv
- 11. Bathroom 12. Laundry
- 8. Study Room
- 9. Innercourt
- 10. Bedroom