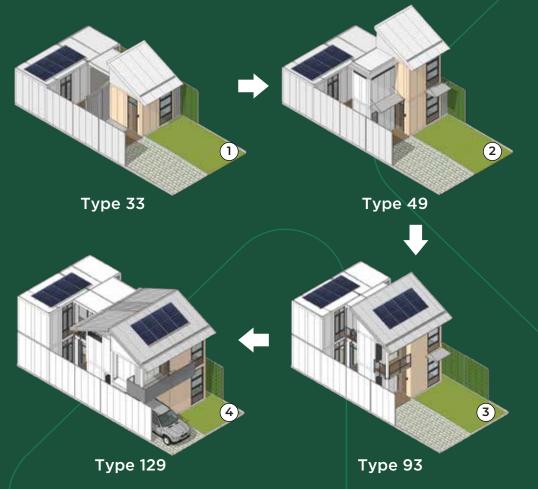

## **Netro House Growing Scheme**

NETRO by WIKA Gedung and Dex Urban Solution is built on the innovative "growing house" concept, enabling homeowners to start with a compact, cost-effective unit and expand their living space over time. This flexibility allows the home to adapt seamlessly to the evolving needs of its occupants, whether for growing families, changing lifestyles.

The modular design ensures that expansions are efficient, avoiding the need for disruptive or wasteful renovations while maintaining the integrity of the original structure. 60% faster than convensional construction, highly consistent quality.

### **Netro Modular House Growth**

Type 33

Land Area: 105 m<sup>2</sup> (7m x 15m) \*suggested

Building Area: 33 m<sup>2</sup>

#### **Floor Plan**

- Living Room
- 2. Innercourt
- 3. Master Bedroom
- 4. Bathroom
- 5. Kitchen + Dining

**Netro Modular House Growth** 

Type 49

Building Area: 49 m<sup>2</sup>

#### Floor Plan

- 1. Living Room
- 2. Staircase
- 3. Innercourt
- 4. Master Bedroom
- 5. Bathroom
- 6. Kitchen + Dining
- 7. Study Room

Type 49

Type 93

Type 129

**Netro Modular House Growth** 

Type 93

Land Area: 105 m<sup>2</sup> (7m x 15m) \*suggested

Building Area: 93 m<sup>2</sup>

- 1. Living Room
- 2. Staircase
- 3. Dinina
- 4. Master Bedroom
- 5. Bathroom
- 6. Kitchen
- 7. Balconv
- 11. Bathroom 12. Laundry
- 8. Study Room
- 9. Innercourt
- 10. Bedroom

Type 93

**Type 129** 

**Netro Modular House Growth** 

**Type 129** 

Land Area: 105 m<sup>2</sup> (7m x 15m) \*suggested

Building Area: 129 m<sup>2</sup>

#### Floor Plan

- 1. Living Room
- 2. Staircase
- 3. Dining Room
- 4. Bedoom
- 5. Bathroom
- 6. Kitchen
- 7. Balcony
- 8. Master Bedroom
- 9. Bathroom
- 10. Study Room
- 11. Innercourt
- 12. Bedroom

Type 129