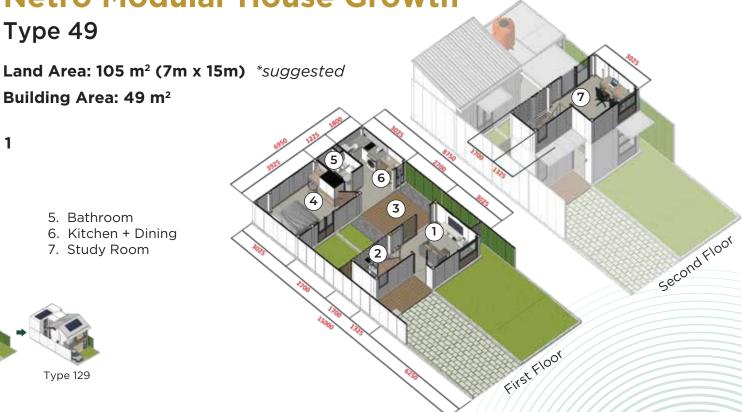

### **Netro Modular House Growth**

Type 33

Land Area: 105 m<sup>2</sup> (7m x 15m) \*suggested

Building Area: 33 m<sup>2</sup>

#### **Floor Plan**

- Living Room
- 2. Innercourt
- 3. Master Bedroom
- 4. Bathroom
- 5. Kitchen + Dining

**Netro Modular House Growth** 

Type 49

Building Area: 49 m<sup>2</sup>

#### Floor Plan

- 1. Living Room
- 2. Staircase
- 3. Innercourt
- 4. Master Bedroom
- 5. Bathroom
- 6. Kitchen + Dining
- 7. Study Room

Type 49

Type 93

Type 129

**Netro Modular House Growth** 

Type 93

Land Area: 105 m<sup>2</sup> (7m x 15m) \*suggested