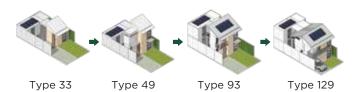

### **Netro Modular House Growth**

Type 33

Land Area: 105 m<sup>2</sup> (7m x 15m) \*suggested

Building Area: 33 m<sup>2</sup>

#### **Floor Plan**

- Living Room
- 2. Innercourt
- 3. Master Bedroom
- 4. Bathroom
- 5. Kitchen + Dining

**Netro Modular House Growth** 

Type 49

Building Area: 49 m<sup>2</sup>

#### Floor Plan

- 1. Living Room
- 2. Staircase
- 3. Innercourt
- 4. Master Bedroom
- 5. Bathroom
- 6. Kitchen + Dining
- 7. Study Room

Type 49

Type 93

Type 129

**Netro Modular House Growth** 

Type 93

Land Area: 105 m<sup>2</sup> (7m x 15m) \*suggested

Building Area: 93 m<sup>2</sup>

- 1. Living Room
- 2. Staircase
- 3. Dinina
- 4. Master Bedroom
- 5. Bathroom
- 6. Kitchen
- 7. Balconv
- 11. Bathroom 12. Laundry
- 8. Study Room
- 9. Innercourt
- 10. Bedroom

Type 93

**Type 129** 

**Netro Modular House Growth** 

**Type 129** 

Land Area: 105 m<sup>2</sup> (7m x 15m) \*suggested

Building Area: 129 m<sup>2</sup>

#### Floor Plan

- 1. Living Room
- 2. Staircase
- 3. Dining Room
- 4. Bedoom
- 5. Bathroom
- 6. Kitchen
- 7. Balcony
- 8. Master Bedroom
- 9. Bathroom
- 10. Study Room
- 11. Innercourt
- 12. Bedroom

Type 129