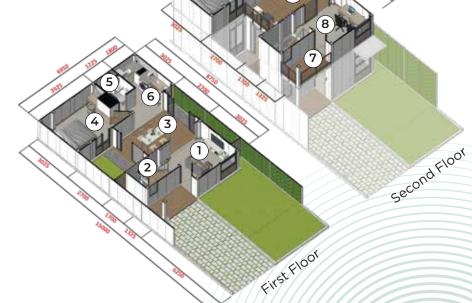

### **Netro Modular House Growth**

Type 33

Land Area: 105 m<sup>2</sup> (7m x 15m) \*suggested

Building Area: 33 m<sup>2</sup>

#### **Floor Plan**

- Living Room
- 2. Innercourt
- 3. Master Bedroom
- 4. Bathroom
- 5. Kitchen + Dining

**Netro Modular House Growth** 

Type 49

Building Area: 49 m<sup>2</sup>

#### Floor Plan

- 1. Living Room
- 2. Staircase
- 3. Innercourt
- 4. Master Bedroom
- 5. Bathroom
- 6. Kitchen + Dining
- 7. Study Room

Type 49

Type 93

Type 129

**Netro Modular House Growth** 

Type 93

Land Area: 105 m<sup>2</sup> (7m x 15m) \*suggested