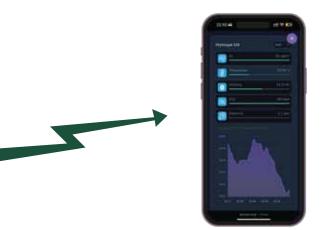

## **Netro Smart Net-zero (NZ)**

Web & Mobile App monitoring

Greenship NZ Prototype Certification (On progress)